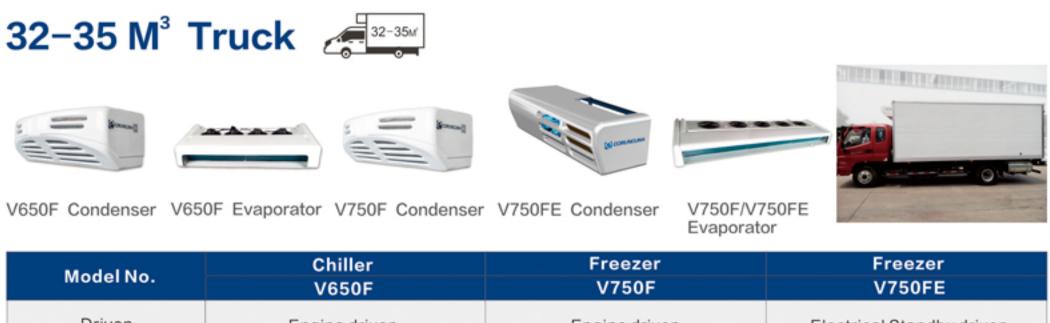

## TRANSPORT REFRIGERATION UNIT FOR 32-35M<sup>3</sup> REEFER TRUCK

Transport refrigeration unit for truck and trailer is commonly used in cold chain logistics all around the world. No matter freezer or chiller, its cooling performance must be reliable during long transportation distance. With thorough understanding of such need, Corunclima recommends classical engine driven unit and brand new standby built-in unit for your choice. Covering all container volumes, one or a few in this series will satisfy your need.

Corunclima Truck Refrigeration units V650F/V750F/V750FE is the desirable and reliable chiller for light truck with container size of 32~35M<sup>3</sup>.

|                  |            | V650F                      | V750F              | V750FE                    |
|------------------|------------|----------------------------|--------------------|---------------------------|
| Driven           |            | Engine driven              | Engine driven      | Electrical Standby driven |
| Temperature      |            | −5℃                        | -20°C              | -20°C                     |
| Voltage          |            | DC12V/DC24V                | DC12V/DC24V        | DC12V/DC24V               |
| Cooling capacity |            | 5600W (−5℃)<br>3720W(−20℃) | 4000W (-20°C)      | 4000W(-20°C)              |
| Refrigerant Gas  |            | R404A                      | R404A              | R404A                     |
| Condenser        | Size(mm)   | 1200*480*560               | 1200*480*560       | 1550*560*440              |
|                  | Weight(Kg) | 44                         | 44                 | 99                        |
|                  | Fan Qty    | 2                          | 2                  | 2                         |
| Evaporator       | Size(mm)   | 1450*650*230               | 1930*610*250       | 1930*610*250              |
|                  | Weight(Kg) | 38                         | 42                 | 42                        |
|                  | Fan Qty    | 4                          | 5                  | 5                         |
| Compressor       |            | UMS200/TM21                | UMS200/TM21        | UMS200/TM21               |
| Controller       |            | Digital / in Cabin         | Digital / in Cabin | Digital / in Cabin        |
| Defroster        |            | Included / Hot Gas         | Included / Hot Gas | Included / Hot Gas        |